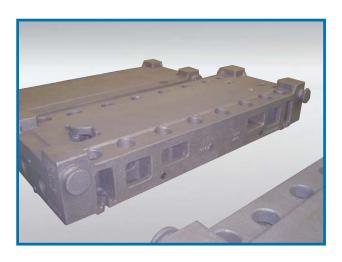

#### **MATERIALS INCLUDE:**

- GM238 (G2500 Iron)
- GM241 (G3500 Iron)
- > GM245 (D4512 Iron)
- GM246 (D5506 Iron)
- GM338 (D6510 Iron)
- S-7 Tool Steel
- D-2 Tool Steel
- A-2 Tool Steel
- GM190 (0050A Steel)
- GM68 (0030 Steel)

#### **CAPABILITIES:**

- Pattern Manufacturing
- > 2D & 3D Machining Capabilities
- Guide Component Installation
- Casting Expertise

**NOTE:** Pattern review for customer approval is available.