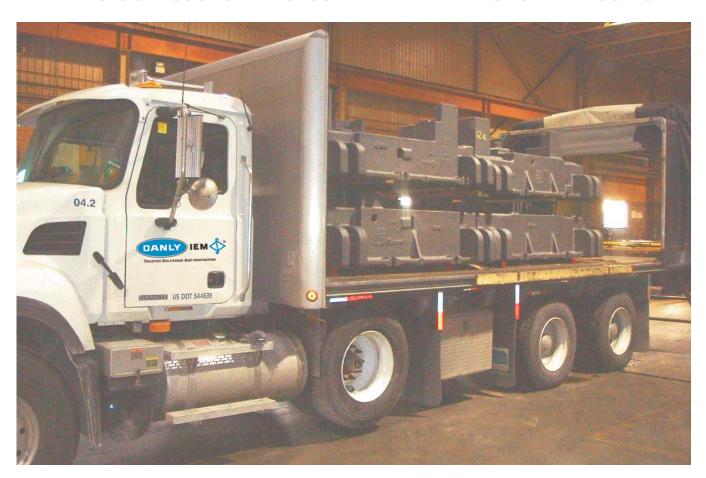

# DANLY IEM, THE LEADING MANUFACTURER OF DIE SETS FOR METAL STAMPING, NOW OFFERS CAST DIES AND COMPONENTS

- **♦ Wide variety of materials**
- **♦** Design assistance for castings
- **♦ Machining capabilities**

#### **CAPABILITIES:**

- Pattern Manufacturing
- > 2D & 3D Machining Capabilities
- Guide Component Installation
- Casting Expertise

**NOTE:** Pattern review for customer approval is available.